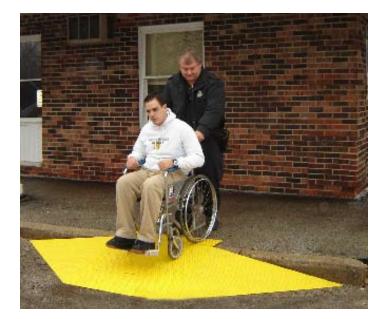

## Handi Curb Cut Ramp

The Handi Curb Cut Ramp provides instant accessibility at curbs, enabling municipalities to meet ADA requirements at a cost substantially below that of concrete reconstruction. Made of 1/8" thick reinforced steel with hinged side wings that allow traffic from all sides, the ramp is powder coated and dimpled to provide a high traction, non-skid surface in any weather. The curb cut ramp is portable by design so that it can be placed at locations with immediate needs and relocated when permanent concrete cuts are made. Installed in less than 30 minutes, the ramp is available for purchase or short-term rental. Contact Handi-Ramp at (800) 876-7267 or visit www.handiramp.com/curbcutramps.htm.