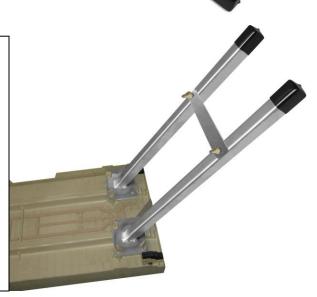

## **Package Contents:**

- 2 aluminum legs
- 8 fiddle screws

## **PO Box 700** Lake Bluff, IL 60044 Fax: (847) 816-7689 www.petstep.com • 1 support bar that connects the two legs

## **Instructions for use:**

- 1. Attach the legs to the underside of the ramp using 3 fiddle screws per leg, positioning the legs as shown.
- 2. Line support bar up to screw holes. Insert fiddle screws and tighten using hands only.
- 3. Place the ramp in your pool with the curved section on the coping or side of pool. (ramp may also be used over steps in the shallow end of your pool)