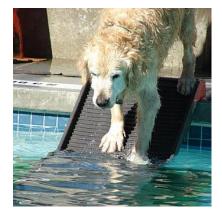

## **Instructions for use:**

- 1. Attach the legs to the underside of the ramp using 3 fiddle screws per leg, positioning the legs as shown.
- 2. Line support bar up to screw holes. Insert fiddle screws and tighten using hands only.
- 3. Place the ramp in your pool with the curved section on the coping or side of pool. (ramp may also be used over steps in the shallow end of your pool)